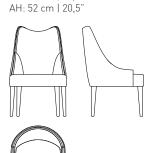

### DIMENSIONS

W: 61 cm | 24" D: 65 cm | 25,6" H: 96 cm | 37,8" SH: 45 cm | 17,7"